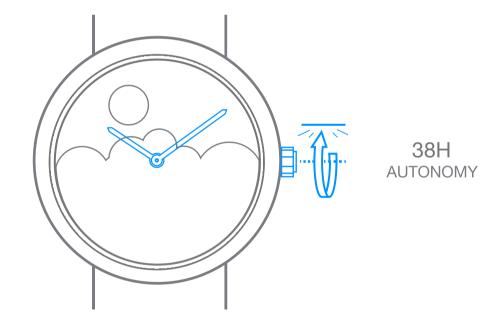

### Pictograms

 $\underset{\text{AUTONOMY}}{00h}$ 

Your watch's power reserve

Important note: wait 30 seconds after winding the watch before setting the time

Self-winding through your wrist movement

Turning clockwise