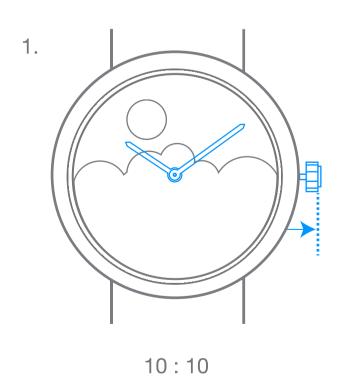

## Van Cleef & Arpels

# Manual winding mechanical movement with 24h module and automaton

#### 1. Read the time



10:10

#### 2. Wind the watch



#### 3. Set the time





## Van Cleef & Arpels

### Pictograms

 $\underset{\text{AUTONOMY}}{00h}$ 

Your watch's power reserve



Important note: wait 30 seconds after winding the watch before setting the time



Self-winding through your wrist movement



Turning clockwise



Turning counter-clockwise



Turning clockwise until you meet resistance



Turning counter-clockwise until you meet



Local time



Time in selected country

resistance



High-pitched sound



Low-pitched sound