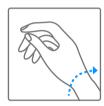

## Van Cleef & Arpels

# Manual winding mechanical movement with 24h module and automaton

#### 1. Read the time



10:10

#### 2. Wind the watch



#### 3. Set the time





## Van Cleef & Arpels

### Pictograms

 $\underset{\text{AUTONOMY}}{00h}$ 

Your watch's power reserve



Important note: wait 30 seconds after winding the watch before setting the time



Self-winding through your wrist movement



Turning clockwise



Turning counter-clockwise



Turning clockwise until you meet resistance



Turning counter-clockwise until you meet



Local time



Time in selected country

resistance



High-pitched sound



Low-pitched sound