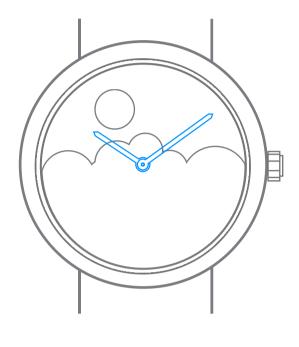

## Van Cleef & Arpels

# Manual winding mechanical movement with 24h module and automaton

#### 1. Read the time



10:10

#### 2. Wind the watch



#### 3. Set the time





## Van Cleef & Arpels

### Pictograms

 $\underset{\text{AUTONOMY}}{00h}$ 

Your watch's power reserve



Important note: wait 30 seconds after winding the watch before setting the time



Self-winding through your wrist movement



Turning clockwise



Turning counter-clockwise



Turning clockwise until you meet resistance



Turning counter-clockwise until you meet



Local time



Time in selected country

resistance



High-pitched sound



Low-pitched sound