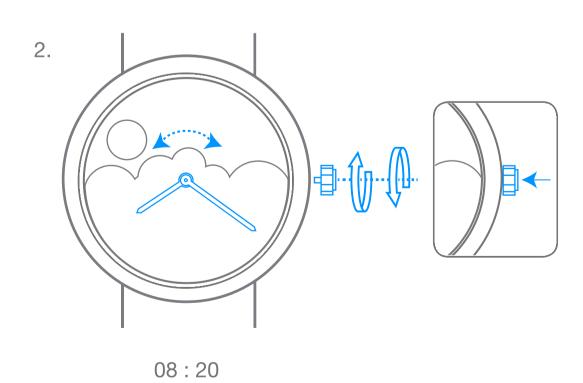

## Van Cleef & Arpels

# Manual winding mechanical movement with 24h module and automaton

#### 1. Read the time



10:10

#### 2. Wind the watch



#### 3. Set the time





## Van Cleef & Arpels

### Pictograms

 $\underset{\text{AUTONOMY}}{00h}$ 

Your watch's power reserve



Important note: wait 30 seconds after winding the watch before setting the time



Self-winding through your wrist movement



Turning clockwise



Turning counter-clockwise



Turning clockwise until you meet resistance



Turning counter-clockwise until you meet



Local time



Time in selected country

resistance



High-pitched sound



Low-pitched sound