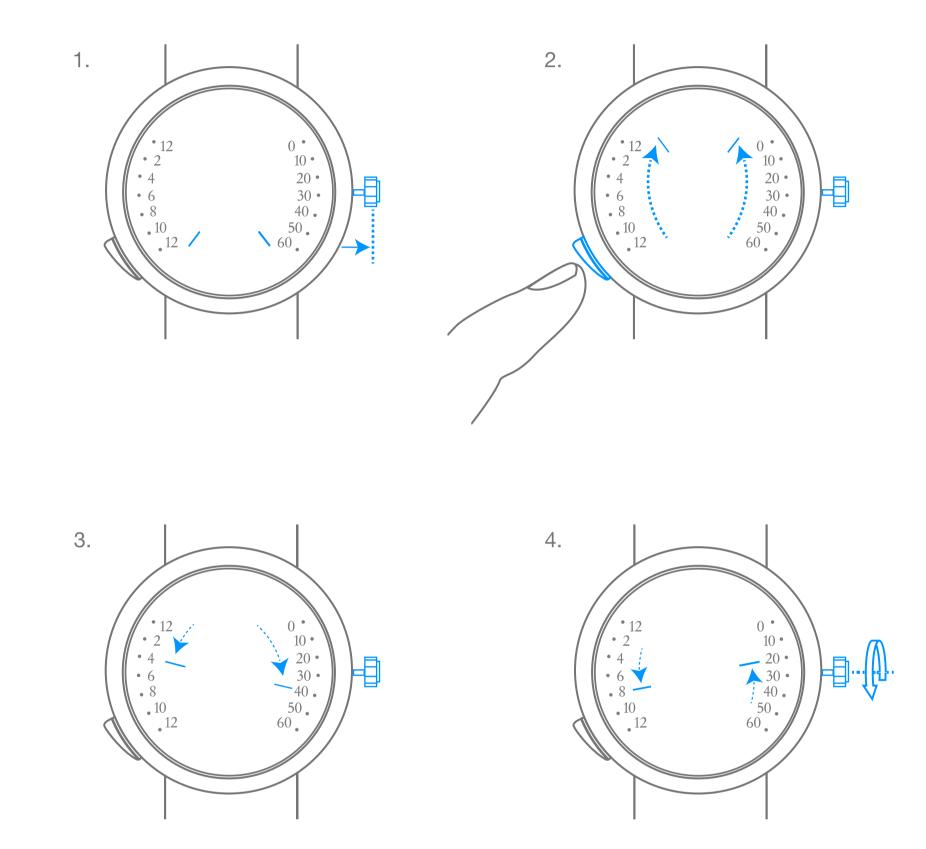

## Van Cleef & Arpels

Manual-winding mechanical movement with time on demand, hours and minutes as double retrograde time indication

3. Set the time

04:40

08:20