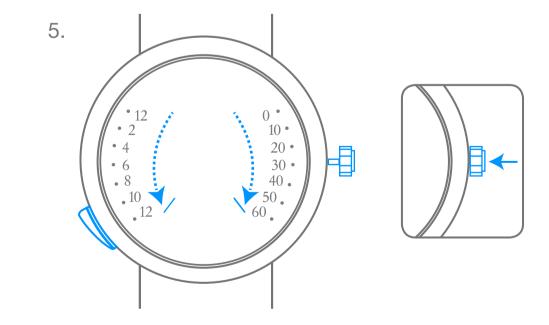

## Van Cleef & Arpels

Manual-winding mechanical movement with time on demand, hours and minutes as double retrograde time indication

3. Set the time

04:40

08:20

Turning counter-clockwise until you meet resistance

© Van Cleef & Arpels 2020