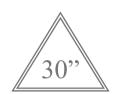

#### Pictograms

00h AUTONOMY

Your watch's power reserve

Important note: wait 30 seconds after winding the watch before setting the time

Self-winding through your wrist movement

Turning clockwise until you meet resistance