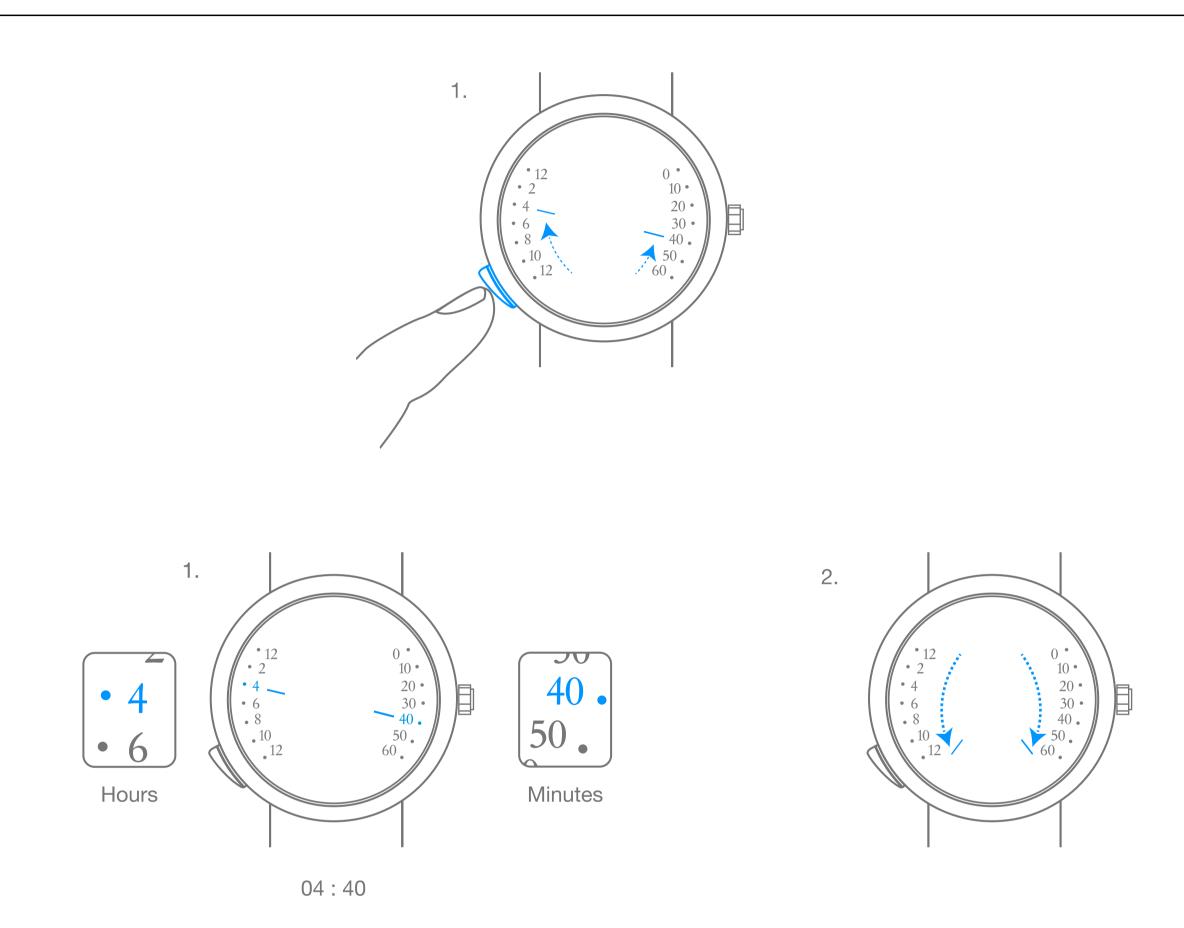

#### Manual-winding mechanical movement with time on demand, hours and minutes as double retrograde time indication

1. Read the time

2. Wind the watch

## Van Cleef & Arpels

Manual-winding mechanical movement with time on demand, hours and minutes as double retrograde time indication

3. Set the time

04:40

08:20