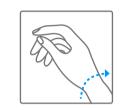

#### Pictograms

00h AUTONOMY

Your watch's power reserve

Important note: wait 30 seconds after winding the watch before setting the time

Self-winding through your wrist movement

Turning clockwise until you meet resistance