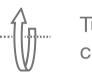

#### Pictograms

00h AUTONOMY

Your watch's power reserve

Important note: wait 30 seconds after winding the watch before setting the time

Self-winding through your wrist movement

Turning clockwise until you meet resistance