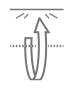

## Van Cleef & Arpels

#### Manual-winding mechanical movement with time on demand, hours and minutes as double retrograde time indication

1. Read the time



2. Wind the watch



## Van Cleef & Arpels

Manual-winding mechanical movement with time on demand, hours and minutes as double retrograde time indication

3. Set the time



04:40

08:20



# Van Cleef & Arpels

#### Pictograms

00h AUTONOMY

Your watch's power reserve



Important note: wait 30 seconds after winding the watch before setting the time



Self-winding through your wrist movement









Turning clockwise until you meet resistance



Turning counter-clockwise until you meet resistance



© Van Cleef & Arpels 2020