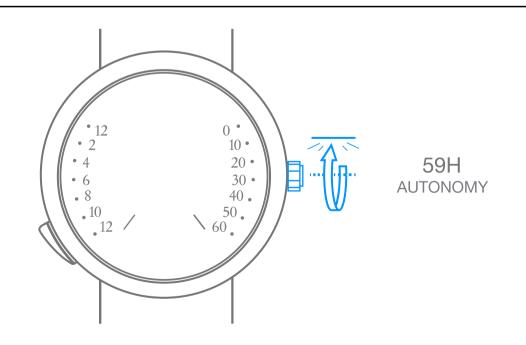

#### Pictograms

00h AUTONOMY

Your watch's power reserve

Important note: wait 30 seconds after winding the watch before setting the time

Self-winding through your wrist movement

Turning clockwise until you meet resistance