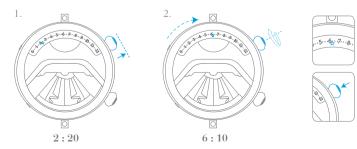

HoursDayMinutesMonthCalendarYearWishesLucky Day

52h Autonomy

Your watch's power reserve



Important note: wait 30 seconds after winding the watch before setting the time



Self-winding through your wrist movement









Local time



Time in selected country

Turning counter-clockwise until you meet resistance

Van Cleef & Arpels

LADY ARPELS

BALLERINE MUSICALE

MANUAL-WINDING MECHANICAL MOVEMENT

WITH RETROGRADE TIME INDICATION, ON-DEMAND MUSICAL ANIMATION



High-pitched sound



## MANUAL-WINDING MECHANICAL MOVEMENT WITH RETROGRADE TIME INDICATION, ON-DEMAND MUSICAL ANIMATION

I. Read the time





III. Set the time



## IV. Launch the musical animation



2.

1.