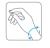

## MANUAL-WINDING MECHANICAL MOVEMENT WITH RETROGRADE TIME INDICATION, ON-DEMAND MUSICAL ANIMATION

I. Read the time

III. Set the time

Local time

Time in selected country

Turning counter-clockwise until you meet resistance

Van Cleef & Arpels

LADY ARPELS

BALLERINE MUSICALE

MANUAL-WINDING MECHANICAL MOVEMENT

WITH RETROGRADE TIME INDICATION, ON-DEMAND MUSICAL ANIMATION