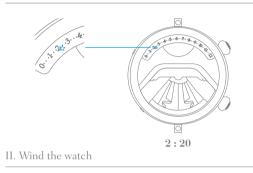

HoursDayMinutesMonthCalendarYearWishesLucky Day

52h Autonomy

Your watch's power reserve

Important note: wait 30 seconds after winding the watch before setting the time

Self-winding through your wrist movement