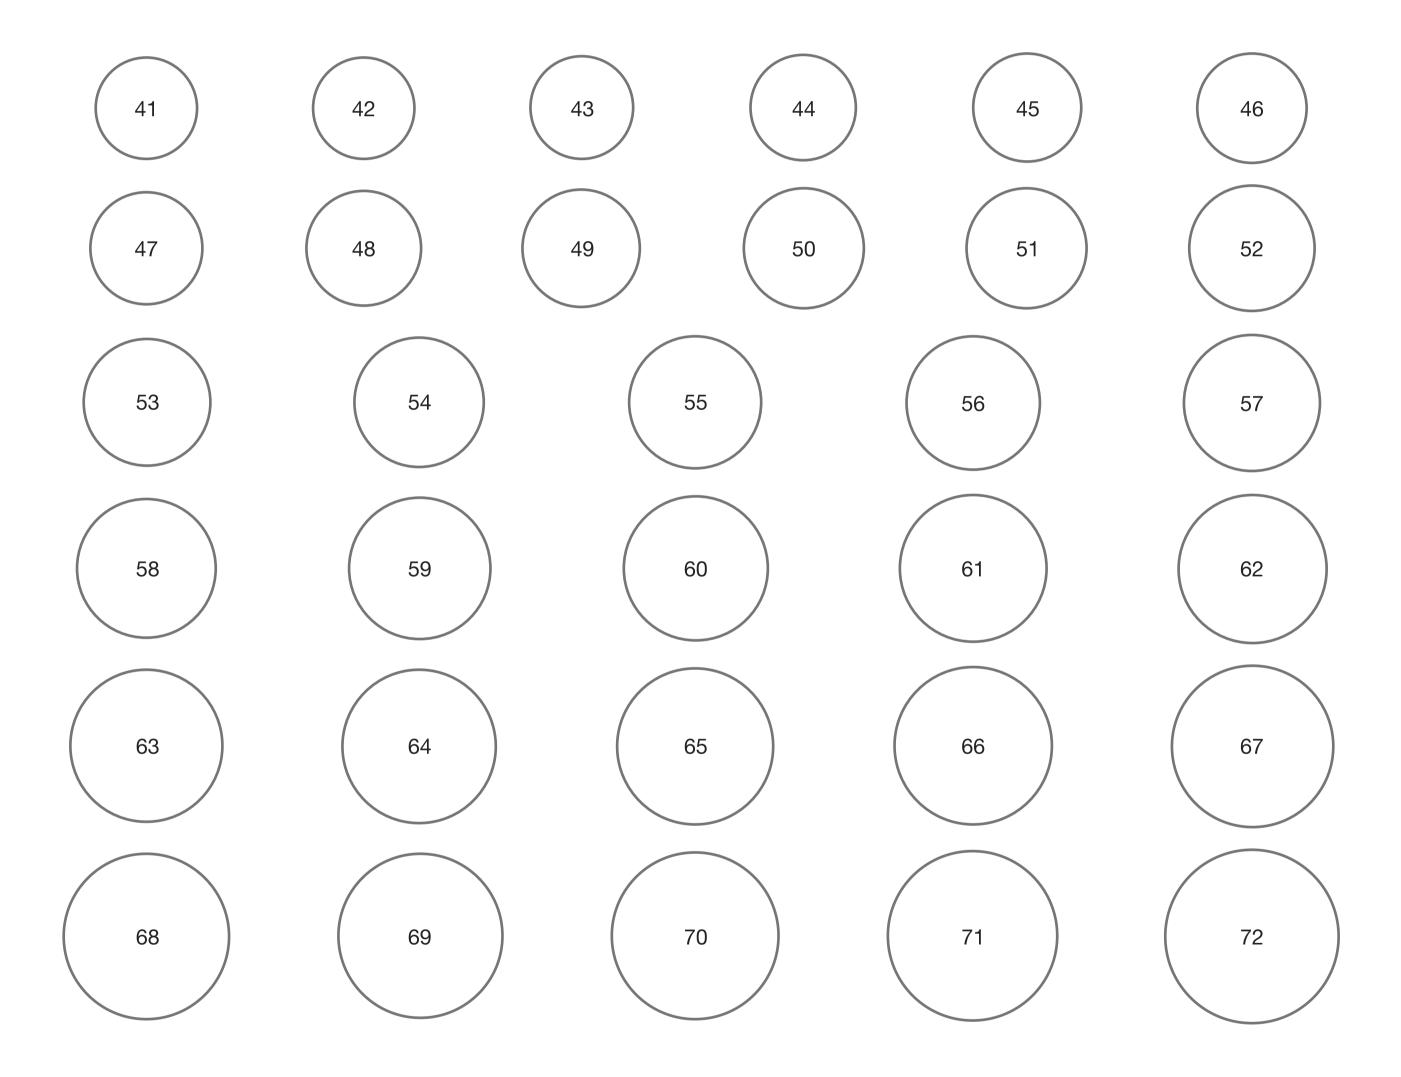

### Measuring an existing ring

1 – Print this page, ensuring that page scaling is set to none in the print dialog box.

2 – Find a ring that already fits your finger.

3 – Position the ring over the circles drawn below, lining upthe inside of the ring with the circle that bestmatches its size.

4 – If your size is between two sizes or if you are unsure of your size, opt for the largest of the two.

The sizes used by Van Cleef & Arpels are european, for the equivalent in your country, please consult the size chart of the document.

| Measure<br>(mm) | European ring size* | UK & USA ring size | Japanese ring size |
|-----------------|---------------------|--------------------|--------------------|
| 13.06           | 41                  | 1 3⁄4              | 1                  |
| 13.38           | 42                  | 2 1/4              | 2                  |
| 13.69           | 43                  | 2 1/2              | 3                  |
| 14.01           | 44                  | 3                  | 4                  |
| 14.33           | 45                  | 3 1/4              | 5                  |
| 14.65           | 46                  | 3 3⁄4              | 6                  |
| 14.97           | 47                  | 4                  | 7                  |
| 15.29           | 48                  | 4 1/2              | 8                  |
| 15.61           | 49                  | 4 3⁄4              | 9                  |
| 15.92           | 50                  | 5 1⁄4              | 10                 |
| 16.24           | 51                  | 5 3⁄4              | 11                 |
| 16.56           | 52                  | 6                  | 12                 |
| 16.88           | 53                  | 6 1/4              | 13                 |
| 17.20           | 54                  | 6 3⁄4              | 14                 |
| 17.52           | 55                  | 7 1/4              | 15                 |
| 17.83           | 56                  | 7 1/2              | 16                 |
| 18.15           | 57                  | 8                  | 17                 |
| 18.47           | 58                  | 8 1/4              | 18                 |
| 18.79           | 59                  | 8 3⁄4              | 19                 |
| 19.11           | 60                  | 9                  | 20                 |
| 19.43           | 61                  | 9 1/2              | 21                 |
| 19.75           | 62                  | 10                 | 22                 |
| 20.06           | 63                  | 10 1/4             | 23                 |
| 20.38           | 64                  | 10 3⁄4             | 24                 |
| 20.70           | 65                  | 11                 | 25                 |
| 21.02           | 66                  | 11 1⁄2             | 26                 |
| 21.34           | 67                  | 11 3⁄4             | 27                 |
| 21.66           | 68                  | 12 1⁄4             | 28                 |
| 21.97           | 69                  | 12 1/2             | 29                 |
| 22.29           | 70                  | 13                 | 30                 |
| 22.61           | 71                  | 13 1⁄4             | 31                 |
| 22.93           | 72                  | 13 3⁄4             | 32                 |